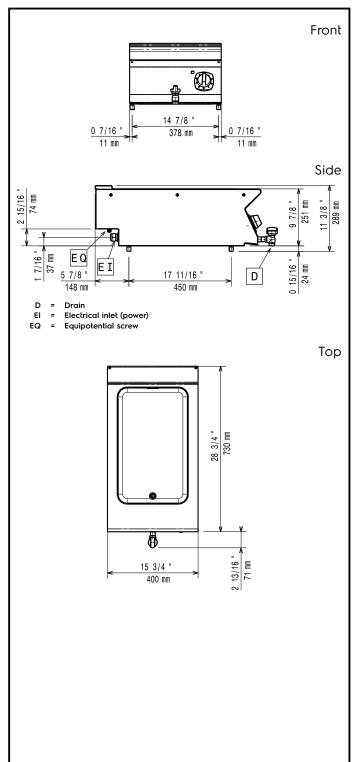

# Modular Cooking Range Line 700XP Half Module Electric Bain Marie Top

| Electric                                                                                                                                                                                            |                                   |  |
|-----------------------------------------------------------------------------------------------------------------------------------------------------------------------------------------------------|-----------------------------------|--|
| Supply voltage:<br>371096 (E7BMEDB000)<br>Total Watts:                                                                                                                                              | 220-230 V/1 ph/50/60 Hz<br>1.5 kW |  |
| Predisposed for:                                                                                                                                                                                    | 220-230V 1~ 50/60Hz<br>1,4-1,5kW  |  |
| Water:                                                                                                                                                                                              |                                   |  |
| Water Drain:                                                                                                                                                                                        | 2''(50 mm)                        |  |
| Key Information:                                                                                                                                                                                    |                                   |  |
| Usable well dimensions<br>(width):                                                                                                                                                                  | 306 mm                            |  |
| Usable well dimensions<br>(height):                                                                                                                                                                 | 156 mm                            |  |
| Usable well dimensions<br>(depth):                                                                                                                                                                  | 510 mm                            |  |
| Thermostat Range:                                                                                                                                                                                   | 30 °C MIN; 90 °C MAX              |  |
| External dimensions, Width:                                                                                                                                                                         | 400 mm                            |  |
| External dimensions, Depth:                                                                                                                                                                         | 730 mm                            |  |
| External dimensions, Height:                                                                                                                                                                        | 250 mm                            |  |
| Net weight:                                                                                                                                                                                         | 20 kg                             |  |
| Shipping weight:                                                                                                                                                                                    | 22 kg                             |  |
| Shipping height:                                                                                                                                                                                    | 530 mm                            |  |
| Shipping width:                                                                                                                                                                                     | 460 mm                            |  |
| Shipping depth:                                                                                                                                                                                     | 820 mm                            |  |
| Shipping volume:                                                                                                                                                                                    | 0.2 m³                            |  |
| If appliance is set up or next to or against temperature<br>sensitive furniture or similar, a safety gap of approximately<br>150 mm should be maintained or some form of heat<br>insulation fitted. |                                   |  |
| Certification group:                                                                                                                                                                                | N7BE                              |  |
|                                                                                                                                                                                                     |                                   |  |