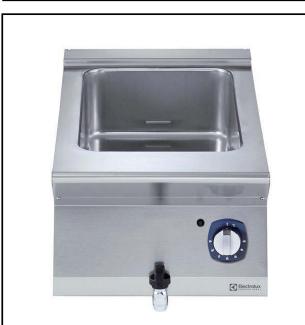

## Electrolux PROFESSIONAL

Modular Cooking Range Line 700XP Half Module Electric Bain Marie Top

371096 (E7BMEDB000)

Electric Bain-marie Top with 1GN1/1 well

#### Item No.

To be installed on open base installations, bridging supports or cantilever systems. Maintains cooked food at serving temperature by using hot water inside the well. Water temperature controlled by thermostat with maximum temperature of 90 °C. Exterior panels in stainless steel with Scotch Brite finish. One piece pressed work top in 1.5 mm thick stainless steel. Right-angled side edges to allow flushfitting junction between units.

#### **Main Features**

- Unit to be mounted on open base cupboards, bridging supports or cantilever systems.
- Bain Marie used for keeping cooked food at serving temperatures using hot water.
- Incoloy armoured heating elements positioned beneath the base of the well.
- Water basin is seamlessly welded into the top of the appliance.
- Filling water level is plate-marked on the side of the well.
- Unit to feature manual refill of well.
- Water temperature controlled by thermostat with maximum temperature value of 90 °C.
- Basin drained by tap on the front of the machine.
- All major compartments located in front of unit for ease of maintenance.
- Suitable for countertop installation.

### Construction

- All exterior panels in Stainless Steel with Scotch Brite finishing.
- One piece pressed 1.5 mm work top in Stainless steel.
- Model has right-angled side edges to allow flush fitting joints between units, eliminating gaps and possible dirt traps.